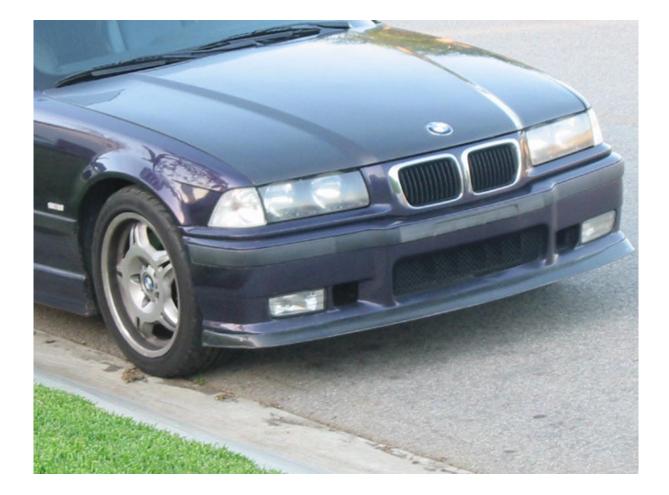

| BMW Bodywork           |                                                                                                                                                                                                | FRP      | C/F      |
|------------------------|------------------------------------------------------------------------------------------------------------------------------------------------------------------------------------------------|----------|----------|
| E-36 2003' M3 Bumper   | 2003' M3 E-46 style front bumper for<br>your 1992 thru 2001 E-36. Includes 55<br>watt foglights and grill screens. Factory<br>mounting brackets included for a quick<br>and easy installation. | \$650.00 | \$850.00 |
| E-36 2003' M3 Splitter | Optional splitter for above bumper.                                                                                                                                                            | \$250.00 | \$350.00 |