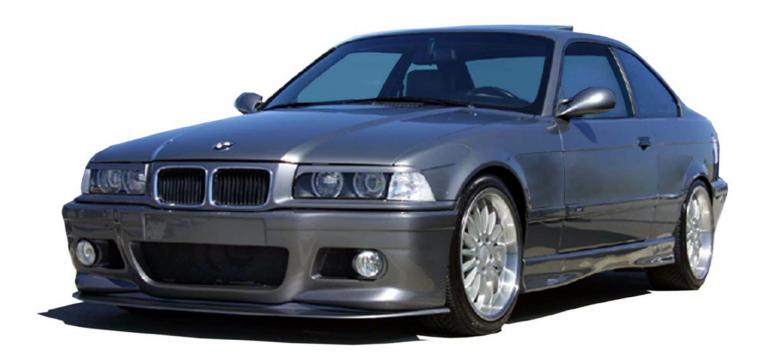

## WINGS

FRP

C/F

| BMW BODYWORK       |                                                                                                                                                                                                                                                                                                               | FRP      | C/F        |
|--------------------|---------------------------------------------------------------------------------------------------------------------------------------------------------------------------------------------------------------------------------------------------------------------------------------------------------------|----------|------------|
| M3 (E-30) Hood     | Compression bonded edges with a<br>special urethane core construction for<br>light rigid parts. Factory style liners,<br>with hardened steel threaded inserts for<br>attaching hinges and latches.<br>Approx. 12 lbs.                                                                                         | \$800.00 | \$950.00   |
| M3 (E-36) Hood     | Compression bonded edges with a<br>special urethane core construction for<br>light rigid parts. Factory style liners,<br>with hardened steel threaded inserts for<br>attaching hinges and latches.<br>Approx. 15 lbs.                                                                                         | \$800.00 | \$950.00   |
| M3 (E-36) GTR Hood | The GTR option is a large scale venting<br>cut out. Includes aluminum grill screens.<br>Compression bonded edges with a<br>special urethane core construction for<br>light rigid parts. Factory style liners,<br>with hardened steel threaded inserts for<br>attaching hinges and latches.<br>Approx. 15 lbs. | \$999.00 | \$1,199.00 |
| M3 (E-46) Hood     | Compression bonded edges with a<br>special urethane core construction for<br>light rigid parts. Factory style liners,<br>with hardened steel threaded inserts for<br>attaching hinges and latches.<br>Approx. 15 lbs.                                                                                         | \$800.00 | \$950.00   |
| M3 (E-46) GTR Hood | The GTR option is a large scale venting<br>cut out. Includes aluminum grill screens.<br>Compression bonded edges with a<br>special urethane core construction for<br>light rigid parts. Factory style liners,<br>with hardened steel threaded inserts for<br>attaching hinges and latches.<br>Approx. 15 lbs. | \$999.00 | \$1,199.00 |