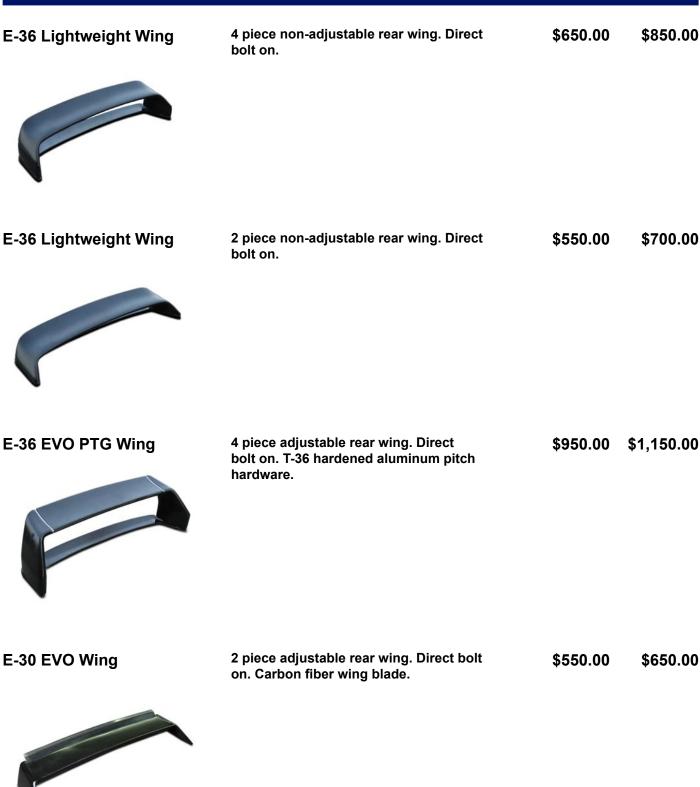

## WINGS

FRP

C/F

| BMW BODYWORK       |                                                                                                                                                                                                                                                                                                               | FRP      | C/F        |
|--------------------|---------------------------------------------------------------------------------------------------------------------------------------------------------------------------------------------------------------------------------------------------------------------------------------------------------------|----------|------------|
| M3 (E-30) Hood     | Compression bonded edges with a<br>special urethane core construction for<br>light rigid parts. Factory style liners,<br>with hardened steel threaded inserts for<br>attaching hinges and latches.<br>Approx. 12 lbs.                                                                                         | \$800.00 | \$950.00   |
| M3 (E-36) Hood     | Compression bonded edges with a<br>special urethane core construction for<br>light rigid parts. Factory style liners,<br>with hardened steel threaded inserts for<br>attaching hinges and latches.<br>Approx. 15 lbs.                                                                                         | \$800.00 | \$950.00   |
| M3 (E-36) GTR Hood | The GTR option is a large scale venting<br>cut out. Includes aluminum grill screens.<br>Compression bonded edges with a<br>special urethane core construction for<br>light rigid parts. Factory style liners,<br>with hardened steel threaded inserts for<br>attaching hinges and latches.<br>Approx. 15 lbs. | \$999.00 | \$1,199.00 |
| M3 (E-46) Hood     | Compression bonded edges with a<br>special urethane core construction for<br>light rigid parts. Factory style liners,<br>with hardened steel threaded inserts for<br>attaching hinges and latches.<br>Approx. 15 lbs.                                                                                         | \$800.00 | \$950.00   |
| M3 (E-46) GTR Hood | The GTR option is a large scale venting<br>cut out. Includes aluminum grill screens.<br>Compression bonded edges with a<br>special urethane core construction for<br>light rigid parts. Factory style liners,<br>with hardened steel threaded inserts for<br>attaching hinges and latches.<br>Approx. 15 lbs. | \$999.00 | \$1,199.00 |